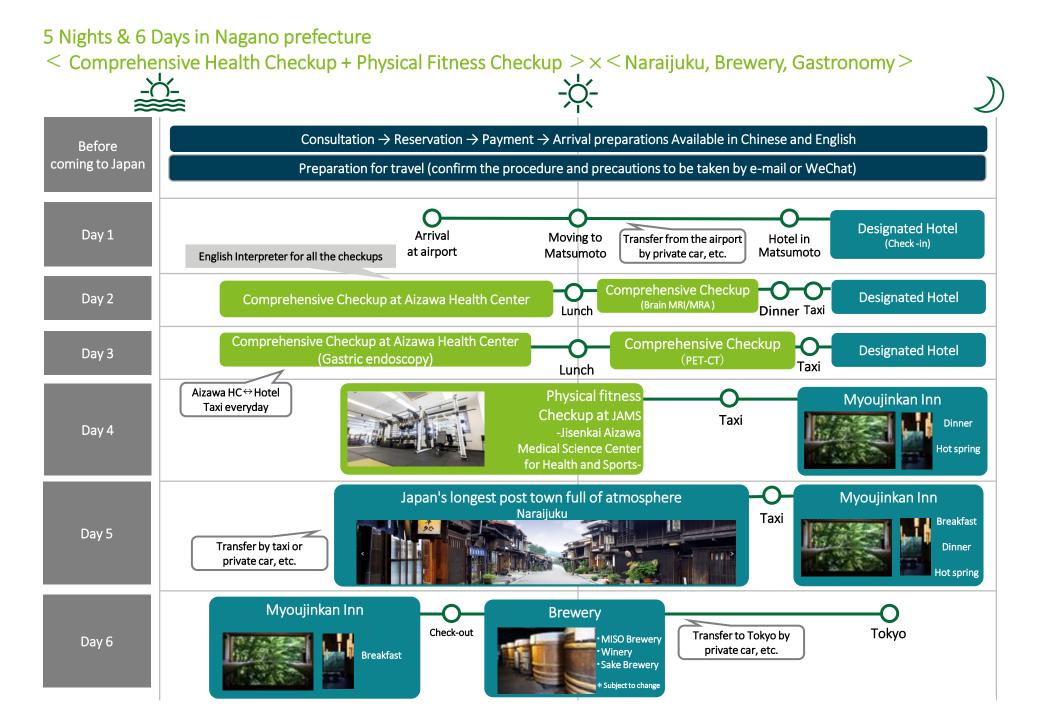

## 6 nights & 7days in Nagano prefecture < Comprehensive Health Checkup + Physical Fitness Checkup $> \times <$ Ski in Hakuba• Wild Snow Monkey Park >Consultation $\rightarrow$ Reservation $\rightarrow$ Payment $\rightarrow$ Arrival preparations Available in Chinese and English Before coming to Japan Preparation for travel (confirm the procedure and precautions to be taken by e-mail or WeChat) **Designated Hotel** Day 1 Arrival Transfer from the airport Moving to Hotel in (Check-in & Dinner) at airport Matsumoto by private car etc. Matsumoto **Designated Hotel Comprehensive Checkup Comprehensive Checkup** Day 2 (Brain MRI/MRA) (Dinner) at Aizawa Health Center Dinner Lunch Taxi Comprehensive Checkup at Aizawa Health Center **Physical Fitness Checkup Designated Hotel** Day 3 (Gastric endoscopy) (Advice on self-care available) (Dinner) Taxi Lunch Chalet Villa Umbrella Hakuba **Comprehensive Checkup** Comprehensive at Aizawa Health Center (PET-CT) Checkup Taxi Lunch Day 4 Check-in Aizawa HC↔ Hotel & Taxi everyday Dinner Experiencing ski in Hakuba Chalet Villa Umbrella Hakuba Taxi Transfer to the ski resort by private car Day 5 • Ski (including ski wear, rental items, lift ticket, instructor fee) Dinner • Instructing in Chinese (English needs to ask) Wild Snow Monkey Park Chalet Villa Umbrella Hakuba Taxi • Transfer by private car etc. Day 6 Dinner • Can see snow monkeys in hot spring Day 7 Transfer to the airport Check-out Airport Departure by private car etc.